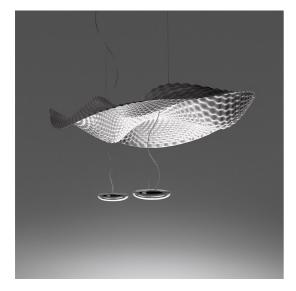

# Cosmic Angel Suspension

# Ross Lovegrove

#### DESCRIPTION

"My concept way to freeze a moment that seemed to be created by air rolling over a thin sheet, achieving a very natural flow and rhythm in the lightweight sculptural skin. Ultimately it appears to be suspended in anti gravity on a cushion of air....like the cosmos in the complex forms and geometries that seem to defy explanation and create a sense of infinity." Materials: body lamp-reflector made of thermoplastic material; die-cast aluminium lighting units.

#### **FEATURES**

Article Code: 1513010A
Colour: Polished chrome
Installation: Suspension
Material: ABS, aluminium

- Series: Design Collection, Hydro

Environment: IndoorEmission: Indirect

- design by: Ross Lovegrove