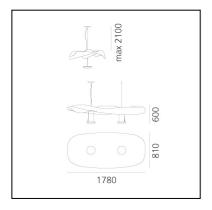

### DIMENSIONS

Length: cm 178Width: cm 80Height: cm 41

- Max Height from ceiling: cm 200